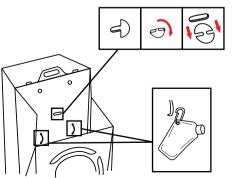

TO VIEW THE INSTALLATION VIDEO, PLEASE VISIT OUR WEBSITE AT THE FOLLOWING ADDRESS: www.naturen.pro/en/our-solutions/trinomad-2-seconds/







Safety key

























Open the covers to free up the interior space: see action 3



Then reinstall the covers : see action 5

## REMOVE WASTE BAG Open the cover Remove the edges of the waste boat from the slots of opening.

Release the compartment(s) by unscrewing the handles: see action 3



Once this has been done, reinstall the cover(s): see action  ${\bf 5}$ 





Attach the scratch to each garbage bin before placing in the transport bags.

## NORMAL USE, AS RECOMMENDED IN THE INSTRUCTIONS, ENSURES MAXIMUM DURABILITY.

## IMPORTANT

DO NOT STORE OR STOCK THE GARBAGE BIN VERTICALLY ON THE HANDLE SIDE.

DO NOT DEPLOY THE GARBAGE BIN OTHER THAN BY THE TWO HANDLES AND OFF THE GROUND (SEE PROCEDURE 2).

ONCE ASSEMBLED, DO NOT MOVE THE GARBAGE BIN OTHER THAN BY LIFTING IT BY THE TWO HANDLES ON THE SIDES.

DO NOT DROP THE GARBAGE BIN ON THE GROUND, INSTALL GENTLY ONCE IT'S