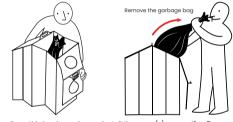

## REMOVE WASTE BAG Open the cover Remove the edges of the waste boat from the slots of opening.

Release the compartment(s) by unscrewing the handles: see action 3

Once this has been done, reinstall the cover(s): see action  ${\bf 5}$ 