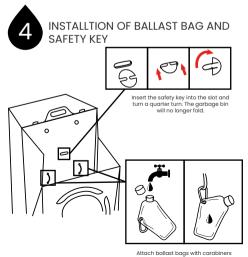

DO NOT DROP THE GARBAGE BIN ON THE GROUND, INSTALL GENTLY ONCE IT'S UNFOLDED AND ABOVE THE GROUND.

IT IS ESSENTIAL TO KEEP THE MAIN COMPARTMENTS FREE FOR THE INSTALLATION OF BALLAST BAGS, SAFETY KEYS AND ALSO FOR EMPTYING THE WASTE BAG ONCE IT HAS BEEN FILLED (SEE PROCEDURE 3).

REMOVE THE SAFETY KEY AND BALLAST BAGS BEFORE FOLDING THE DEVICE.

DON'T LEAN ON THE GARBAGE BIN, DON'T PUT YOUR HANDS IN THE MAIN HOLE WHEN THERE'S NO BAG.

GARBAGE BAGS MUST BE ADAPTED TO THE SIZE OF THE COMPARTMENTS: 110 LITERS, HEIGHT: 110CM MINIMUM, BAG DIAMETER: 44CM MINIMUM. ANY OTHER BAG OF SMALLER SIZE MAY DAMAGE THE CLAMPING COVER.