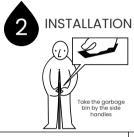

## IMPORTANT

DO NOT STORE OR STOCK THE GARBAGE BIN VERTICALLY ON THE HANDLE SIDE.

DO NOT DEPLOY THE GARBAGE BIN OTHER THAN BY THE TWO HANDLES AND OFF THE GROUND (SEE PROCEDURE 2).

ONCE ASSEMBLED, DO NOT MOVE THE GARBAGE BIN OTHER THAN BY LIFTING IT BY THE TWO HANDLES ON THE SIDES.