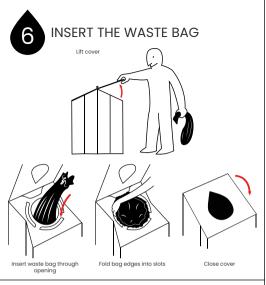

## REMOVE WASTE BAG Open the cover Remove the edges of the waste boat from the slots of opening.

Release the compartment(s) by unscrewing the handles: see action 3

Once this has been done, reinstall the cover(s): see action  ${\bf 5}$ 