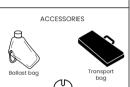

Attach the scratch to each garbage bin before placing in the transport bags.

DO NOT DROP THE GARBAGE BIN ON THE GROUND, INSTALL GENTLY ONCE IT'S UNFOLDED AND ABOVE THE GROUND.

IT IS ESSENTIAL TO KEEP THE MAIN COMPARTMENTS FREE FOR THE INSTALLATION OF BALLAST BAGS, SAFETY KEYS AND ALSO FOR EMPTYING THE WASTE BAG ONCE IT HAS BEEN FILLED (SEE PROCEDURE 3).