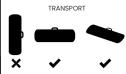

## IMPORTANT

DO NOT STORE OR STOCK THE GARBAGE BIN VERTICALLY ON THE HANDLE SIDE.

DO NOT DEPLOY THE GARBAGE BIN OTHER THAN BY THE TWO HANDLES AND OFF THE GROUND (SEE PROCEDURE 2).

ONCE ASSEMBLED, DO NOT MOVE THE GARBAGE BIN OTHER THAN BY LIFTING IT BY THE TWO HANDLES ON THE SIDES.