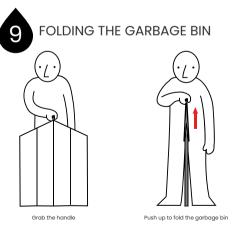

REMOVE THE SAFETY KEY AND BALLAST BAGS BEFORE FOLDING THE DEVICE.

DON'T LEAN ON THE GARBAGE BIN, DON'T PUT YOUR HANDS IN THE MAIN HOLE WHEN THERE'S NO BAG.

GARBAGE BAGS MUST BE ADAPTED TO THE SIZE OF THE COMPARTMENTS: 110 LITERS, HEIGHT: 110CM MINIMUM, BAG DIAMETER: 44CM MINIMUM. ANY OTHER BAG OF SMALLER SIZE MAY DAMAGE THE CLAMPING COVER.