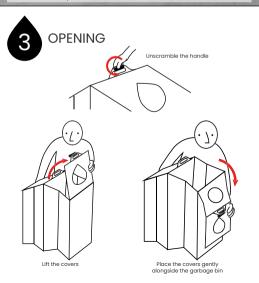

TO VIEW THE INSTALLATION VIDEO, PLEASE VISIT OUR WEBSITE AT THE FOLLOWING ADDRESS: www.naturen.pro/en/our-solutions/trinomad-2-seconds/

Safety key

Open the covers to free up the interior space: see action 3

Then reinstall the covers : see action 5