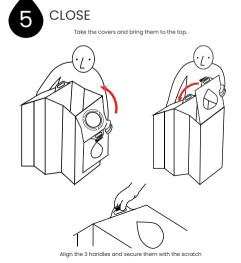

Then reinstall the covers : see action 5

Attach the scratch to each garbage bin before placing in the transport bags.