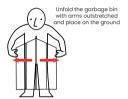

## IMPORTANT

DO NOT STORE OR STOCK THE GARBAGE BIN VERTICALLY ON THE HANDLE SIDE.

DO NOT DEPLOY THE GARBAGE BIN OTHER THAN BY THE TWO HANDLES AND OFF THE GROUND (SEE PROCEDURE 2).

ONCE ASSEMBLED, DO NOT MOVE THE GARBAGE BIN OTHER THAN BY LIFTING IT BY THE TWO HANDLES ON THE SIDES.