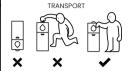

## IMPORTANT

DO NOT STORE OR STOCK THE GARBAGE BIN VERTICALLY ON THE HANDLE SIDE.

DO NOT DEPLOY THE GARBAGE BIN OTHER THAN BY THE TWO HANDLES AND OFF THE GROUND (SEE PROCEDURE 2).

ONCE ASSEMBLED, DO NOT MOVE THE GARBAGE BIN OTHER THAN BY LIFTING IT BY THE TWO HANDLES ON THE SIDES.