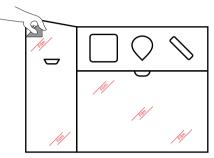

# ASSEMBLE THE INNER BIN FOR BAGS

ASSEMBLE THE INNER BIN USING THE TABS ON THE BOTTOM OF THE BIN.