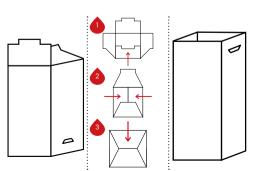

# ASSEMBLE THE INNER BIN FOR BAGS

ASSEMBLE THE INNER BIN USING THE TABS ON THE BOTTOM OF THE BIN.

## INSER THE WASTE BAG

- 1 CHOOSE A BAG ADAPTED TO THE SIZE OF THE INNER BIN (THE BAG MUST BE LARGE ENOUGH TO TOUCH THE BOTTOM OF THE BIN)
- 2 PLACE THE BIN INSIDE THE TRIMULTI

### CLOSE THE FIRST COVER

CLOSE THE FIRST CAP, MAKING SURE TO PLACE IT ACCORDING TO THE CUT-OUTS OF THE GARBAGE BIN IN THE NOTCHES ON THE SIDES.

CLOSE THE SECOND COVER OVER THE FIRST TO FINISH ASSEMBLING THE GARBAGE BIN.