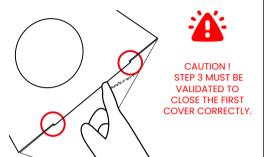

### CLOSE THE FIRST COVER

CLOSE THE FIRST CAP, MAKING SURE TO PLACE IT ACCORDING TO THE CUT-OUTS OF THE GARBAGE BIN IN THE NOTCHES ON THE SIDES.

CLOSE THE SECOND COVER OVER THE FIRST TO FINISH ASSEMBLING THE GARBAGE BIN.