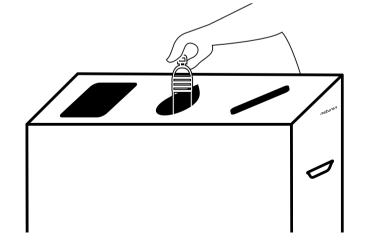

G CO2 EMISSIONS DURING TRANSPORT.





AFTER TAKING THE GARBAGE BIN OUT OF THE BOX AND LAY IT FLAT ON THE GROUND, REMOVE THE PROTECTION FILM FROM THE GARBAGE BIN.





UNFALT THE GARBAGE BIN SO THAT IT'S RECTANGULAR





# ASSEMBLE THE INNER BIN FOR BAGS

ASSEMBLE THE INNER BIN USING THE TABS ON THE BOTTOM OF THE BIN.





## INSER THE WASTE BAG

- 1 CHOOSE A BAG ADAPTED TO THE SIZE OF THE INNER BIN (THE BAG MUST BE LARGE ENOUGH TO TOUCH THE BOTTOM OF THE BIN)
- 2 PLACE THE BIN INSIDE THE TRIMULTI





### CLOSE THE FIRST COVER

CLOSE THE FIRST CAP, MAKING SURE TO PLACE IT ACCORDING TO THE CUT-OUTS OF THE GARBAGE BIN IN THE NOTCHES ON THE SIDES.





CLOSE THE SECOND COVER OVER THE FIRST TO FINISH ASSEMBLING THE GARBAGE BIN.





USE

MY GARBAGE BIN IS READY TO BE USED FOR WASTE SORTING.



#### IMPORTANT

FOR INDOOR USE ONLY.

2-YEAR WARRANTY.

IN THE EVENT OF ABNORMAL WEAR AND TEAR (MANUFACTURING DEFECT), IF THE PRODUCT CANNOT BE REMOTELY SERVICED, IT WILL BE REPLACED.

ANY DETERIORATION IS NOT COVERED BY THE PRODUCT WARRANTY.

ON INSTALLATION: HANDLE THE GARBAGE CAN OFF THE GROUND TO AVOID SHOCKS.....

ONCE DEPLOYED, DO NOT MOVE THE GARBAGE CAN OTHER THAN BY LIFTING IT BY THE TWO HANDLES ON THE SIDES.

DO NOT DROP THE GARBAGE CAN ON THE FLOOR. ANY IMPACT COULD DAMAGE THE DEVICE.

THE GARBAGE CAN MUST BE HANDLED WITH GLOVES (EMPTYING THE BAG AND PLACING IT IN THE INNER BIN).

GARBAGE BAGS MUST BE ADAPTED TO THE SIZE OF THE INNER BINS. IMPERATIVE: THE HEIGHT OF THE GARBAGE CAN LINER MUST BE GREATER THAN THE HEIGHT OF THE INNER BIN.

ANY OTHER USE OF THE GARBAGE CAN IS OUTS