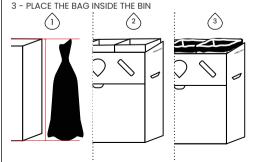

## INSER THE WASTE BAG

- 1 CHOOSE A BAG ADAPTED TO THE SIZE OF THE INNER BIN (THE BAG MUST BE LARGE ENOUGH TO TOUCH THE BOTTOM OF THE BIN)
- 2 PLACE THE BIN INSIDE THE TRIMULTI

### CLOSE THE FIRST COVER

CLOSE THE FIRST CAP, MAKING SURE TO PLACE IT ACCORDING TO THE CUT-OUTS OF THE GARBAGE BIN IN THE NOTCHES ON THE SIDES.

CLOSE THE SECOND COVER OVER THE FIRST TO FINISH ASSEMBLING THE GARBAGE BIN.