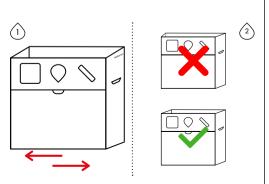

ON INSTALLATION: HANDLE THE GARBAGE CAN OFF THE GROUND TO AVOID SHOCKS.....

ONCE DEPLOYED, DO NOT MOVE THE GARBAGE CAN OTHER THAN BY LIFTING IT BY THE TWO HANDLES ON THE SIDES.

DO NOT DROP THE GARBAGE CAN ON THE FLOOR. ANY IMPACT COULD DAMAGE THE DEVICE.