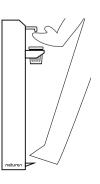

## HEIGHT ADJUSTMENT

I TURN FROM LEFT TO RIGHT TO GO UP AND FROM RIGHT TO LEFT TO GO DOWN.
BE SURE TO ADJUST SO THAT THE TOP OF THE BOTTLE

BE SURE TO ADJUST SO THAT THE TOP OF THE BOTTLE LIGHTLY TOUCHES THE INNER COVER OF THE GEL DISPENSER.