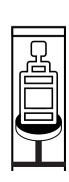

## HEIGHT ADJUSTMENT

I TURN FROM LEFT TO RIGHT TO GO UP AND FROM RIGHT TO LEFT TO GO DOWN.
BE SURE TO ADJUST SO THAT THE TOP OF THE BOTTLE

BE SURE TO ADJUST SO THAT THE TOP OF THE BOTTLE LIGHTLY TOUCHES THE INNER COVER OF THE GEL DISPENSER.