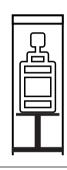

## **2** P

PLACING THE BOTTLE

I PLACE THE BOTTLE OF HYDROALCOHOLIC GEL IN THE DISPENSER.

I INSERT THE WASHER UNDER THE BOTTLE BY PLACING THE GROOVE ON THE FACE DOWN.